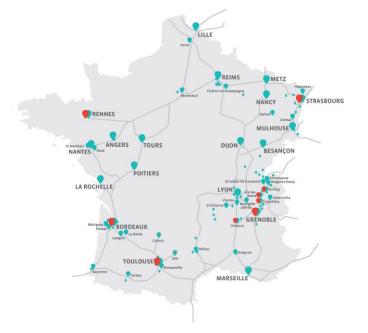

## Le Réseau Citiz

Le réseau coopératif Citiz est composé d'opérateurs locaux indépendants qui proposent plus de 2 500 voitures en autopartage dans plus de 220 communes en France.

Votre contrat auprès d'un opérateur local du réseau Citiz vous permet d'accéder à toutes ces voitures : c'est une solution idéale pour combiner train et autopartage dans toute la France\*!

#### Notre réseau évolue régulièrement!

> Retrouvez l'ensemble du réseau Citiz sur <u>www.citiz.coop/stations</u>